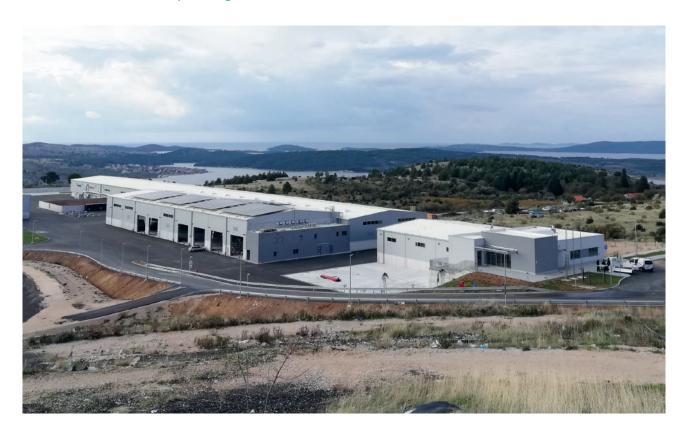

## **CGO** Bikarac

Closed windrow composting

Sibenik, Croatia

Operator:

BIKARAC d.o.o. and
Waste Management Center
of Šibenik-Knin County

Operational since:

2022

Waste types:

Biowaste, Household waste

Capacity:

40,000 t/year household
waste and 3,000 t/year
biowaste

Scope of supply:

Engineering & Consulting, Aeration technology, ICA system, Exhaust air systems, Automated windrow temperature monitoring, TracTurn, Screening station