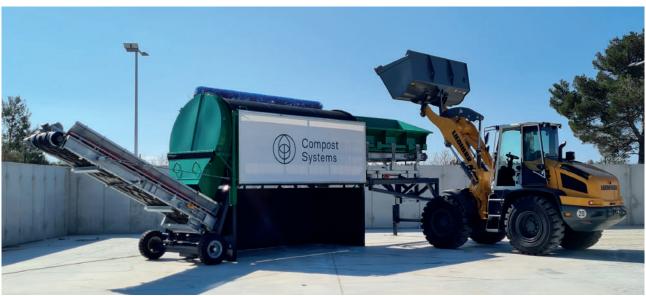

Biowaste, Household waste

Capacity:

40,000 t/year household
waste and 3,000 t/year
biowaste

Scope of supply:

Engineering & Consulting, Aeration technology, ICA system, Exhaust air systems, Automated windrow temperature monitoring, TracTurn, Screening station