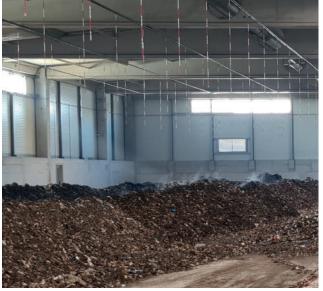

## **CGO** Bikarac

Closed windrow composting

Sibenik, Croatia

Operator:

BIKARAC d.o.o. and
Waste Management Center
of Šibenik-Knin County

Operational since:

2022

Waste types:

Biowaste, Household waste

Capacity:

40,000 t/year household
waste and 3,000 t/year
biowaste

Scope of supply:

Engineering & Consulting, Aeration technology, ICA system, Exhaust air systems, Automated windrow temperature monitoring, TracTurn, Screening station