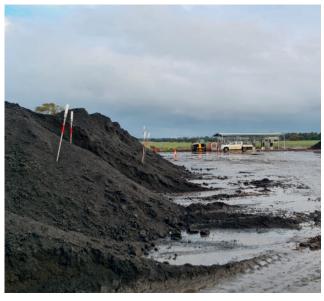

## Camperdown

Open windrow composting

O Camperdown, Australia

| Operator:          | Camperdown<br>Compost Company Ltd.                                        |
|--------------------|---------------------------------------------------------------------------|
| Operational since: | 2022                                                                      |
| Waste types:       | Biowaste, Green waste,<br>Sewage sludge, Slaughter-<br>house waste, Other |
| Capacity:          | 50,000 t/year                                                             |

## Camperdown

Open windrow composting

O Camperdown, Australia

Compost Systems GmbH Maria-Theresia-Straße 9, 4600 Wels, Austria T +43 7242 350 777-0 office@compost-systems.com