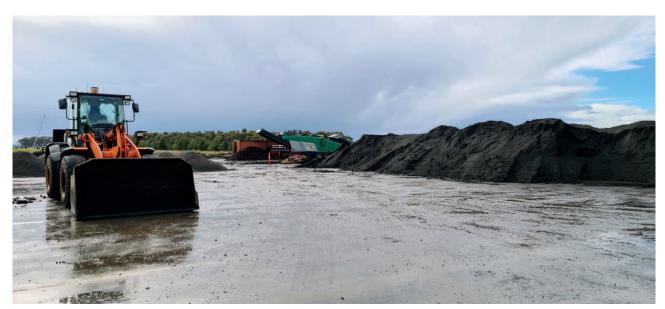

## Camperdown

Open windrow composting

O Camperdown, Australia

| Operator:          | Camperdown<br>Compost Company Ltd.                                        |
|--------------------|---------------------------------------------------------------------------|
| Operational since: | 2022                                                                      |
| Waste types:       | Biowaste, Green waste,<br>Sewage sludge, Slaughter-<br>house waste, Other |
| Capacity:          | 50,000 t/year                                                             |

## Camperdown

Open windrow composting

O Camperdown, Australia

Compost Systems GmbH Maria-Theresia-Straße 9, 4600 Wels, Austria T +43 7242 350 777-0 office@compost-systems.com