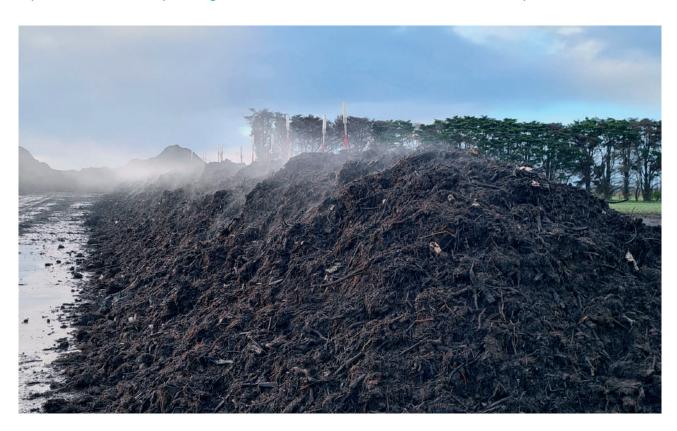

## Camperdown

Open windrow composting

O Camperdown, Australia

| Operator:          | Camperdown<br>Compost Company Ltd.                                        |
|--------------------|---------------------------------------------------------------------------|
| Operational since: | 2022                                                                      |
| Waste types:       | Biowaste, Green waste,<br>Sewage sludge, Slaughter-<br>house waste, Other |
| Capacity:          | 50,000 t/year                                                             |

## Camperdown

Open windrow composting

O Camperdown, Australia

Compost Systems GmbH Maria-Theresia-Straße 9, 4600 Wels, Austria T +43 7242 350 777-0 office@compost-systems.com