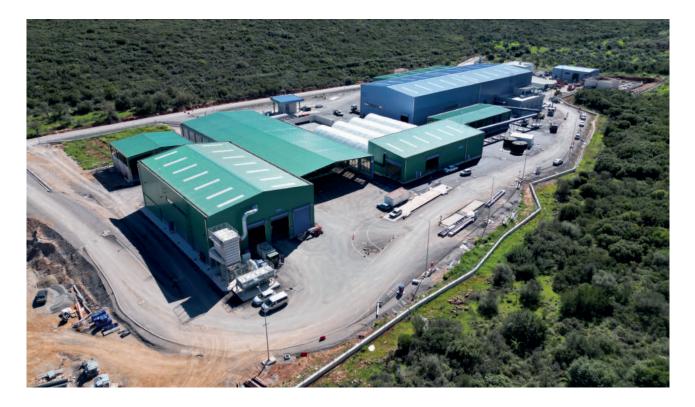

## Sparta

Box composting

## 🛇 Sparta, Greece

| Operator:          | Terna Energy    |
|--------------------|-----------------|
| Operational since: | 2024            |
| Waste types:       | Household waste |
| Capacity:          | 17,500 t/year   |

Scope of supply:

Engineering & Consulting, Aeration technology, ICA system, Exhaust air systems, Irrigation systems, TracTurn, Membrane roller und membrane

Compost Systems GmbH Maria-Theresia-Straße 9, 4600 Wels, Austria T +43 7242 350 777-0 office@compost-systems.com