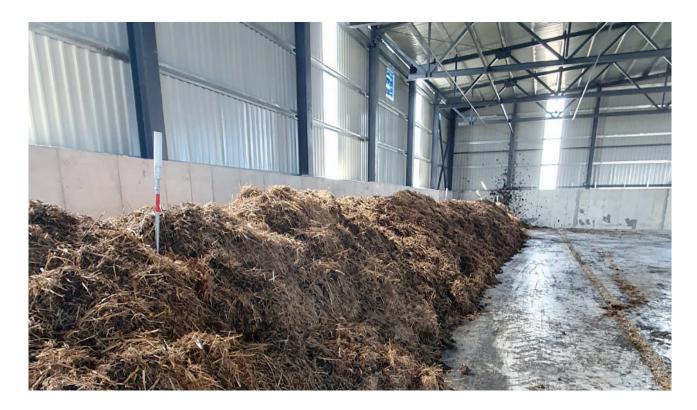

## Closed windrow composting

Turda, Romania

| Operator:          | Compania de apa Aries         |
|--------------------|-------------------------------|
| Operational since: | 2023                          |
| Waste types:       | Green waste,<br>Sewage sludge |
| Capacity:          | 5,250 t/year                  |