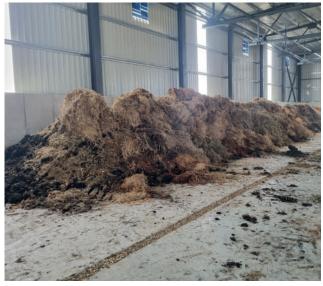

## Closed windrow composting

Turda, Romania

| Operator:          | Compania de apa Aries         |
|--------------------|-------------------------------|
| Operational since: | 2023                          |
| Waste types:       | Green waste,<br>Sewage sludge |
| Capacity:          | 5,250 t/year                  |